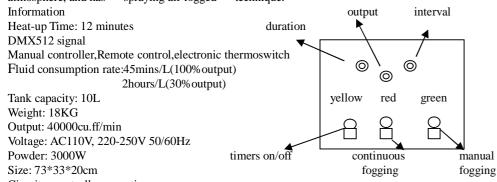

### Circuitry controller operation:

1. When the green LED lights, the fog machine can work. Press the green button, spray smoke.

2. Setting that red button pressed, the red LED lights, the machine can spray anytime.

3. Setting that the yellow button pressed, the yellow LED lights, when the green LED lights, you can set the duration and the interval and the output.