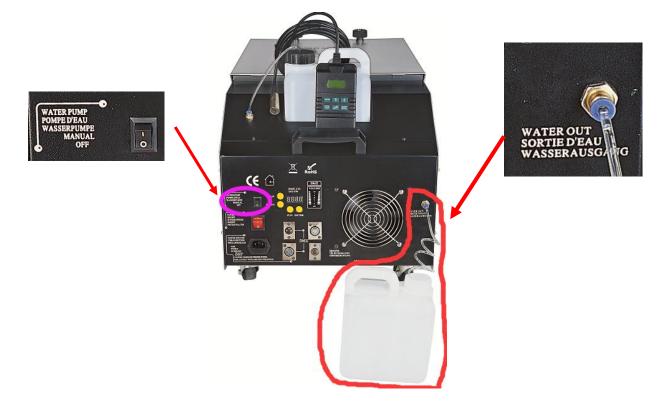

How to take out the water from ice tank?

1. There have a tap at the front of the machine, Turn on the tap, water will be out.

2. There have a water output at the back side of machine, connect the water output and bottle with a tube, turn on the water pump button, it will pump the water out off the ice tank.