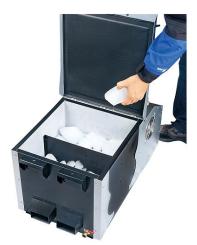

## LFM1200DMX

Power: 1200Watt Smoke output: 80 square meter per minute Liquid tank capacity: 5.5L Ice tank capacity: 10kg ~ 15kg 10kg of ice cubes placed in the ice tank can be stored up to 8 hours and up to 1 hour of continuous operation. Smoke liquid: High Dense Fog Liquid (Fog liquid made by Diethylene glycol and Water) Ice: normal Ice