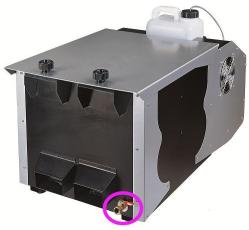

How to take out the water from ice tank?

1. There have a tap at the front of the machine, Turn on the tap, water will be out.

2. There have a water output at the back side of machine, connect the water output and bottle with a tube, turn on the water pump button, it will pump the water out off the ice tank.