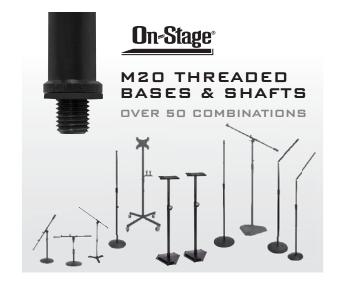

# M20 THREADED BASES & SHAFTS

#### OVER 50 COMBINATIONS

### FREEDOM OF ASSEMBLY

The On-Stage M20 series of modular components — bases, shafts, booms and more puts the power of stage and studio customization in your hands, right where it belongs. Designed for quick, conveniently reliable adaption, the M20 line features all manner of bases — from tripods for vocals to hexagonal heavyweights for telescoped miking — as well as shafts that accommodate a world of flexible connectivity. Naturally, all feature the precise machining and finest associated steel and aluminum powder-coated metals appropriate for their specific application.