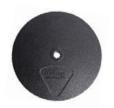

## **BASES**

BA7311 11" Tripod Utility Base. 5 lbs.

BA1006 10" Round Base. 6 lbs.

BA1210 12" Round Base. 10 lbs.

BA9750 24" Tripod Base with folding legs.

BA1313 13.5" x 12" x 1.25" Stamped Hex-Base. 13.25 lbs