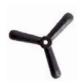

## **BASES**

BA7311 11" Tripod Utility Base. 5 lbs.

BA1006 10" Round Base. 6 lbs.

BA1210 12" Round Base. 10 lbs.

BA9750 24" Tripod Base with folding legs.

BA1313 13.5" x 12" x 1.25" Stamped Hex-Base. 13.25 lbs