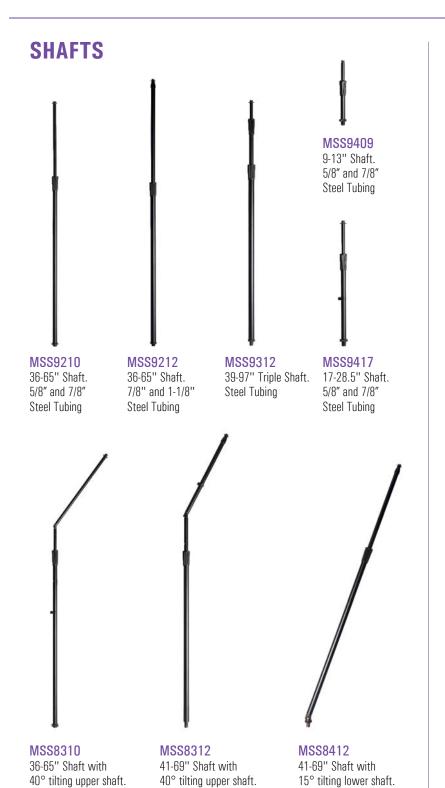

### **PRICING**

| Model #MSS9210      | Inventory #13126   |
|---------------------|--------------------|
| List Price: \$35.99 | MAP Price: \$21.95 |
| Model #MSS9212      | Inventory #13151   |
| List Price: \$60.99 | MAP Price: \$36.95 |
| Model #MSS9312      | Inventory #13150   |
| List Price: \$76.99 | MAP Price: \$46.95 |
| Model #MSS9409      | Inventory #13152   |
| List Price: \$26.99 | MAP Price: \$15.95 |
| Model #MSS9417      | Inventory #13153   |
| List Price: \$32.99 | MAP Price: \$19.95 |
| Model #MSS8310      | Inventory #13127   |
| List Price: \$49.99 | MAP Price: \$29.95 |
| Model #MSS8312      | Inventory #13149   |
| List Price: \$70.99 | MAP Price: \$42.95 |
| Model #MSS8412      | Inventory #13159   |
| List Price: \$76.99 | MAP Price: \$46.95 |

5/8" and 7/8" Steel Tubing

Call The Music People today to place your order

1-800-289-8889

email: PurchaseOrders@MusicPeopleInc.com

7/8" and 1-1/8" Steel Tubing

On-Stage.com