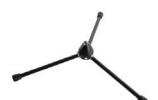

## **BASES**

BA7311 11" Tripod Utility Base. 5 lbs.

BA1006 10" Round Base. 6 lbs.

BA1210 12" Round Base. 10 lbs.

BA9750 24" Tripod Base with folding legs.

BA1313 13.5" x 12" x 1.25" Stamped Hex-Base. 13.25 lbs