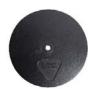

## **BASES**

BA7311 11" Tripod Utility Base. 5 lbs.

BA1006 10" Round Base. 6 lbs.

BA1210 12" Round Base. 10 lbs.

BA9750 24" Tripod Base with folding legs.

BA1313 13.5" x 12" x 1.25" Stamped Hex-Base. 13.25 lbs